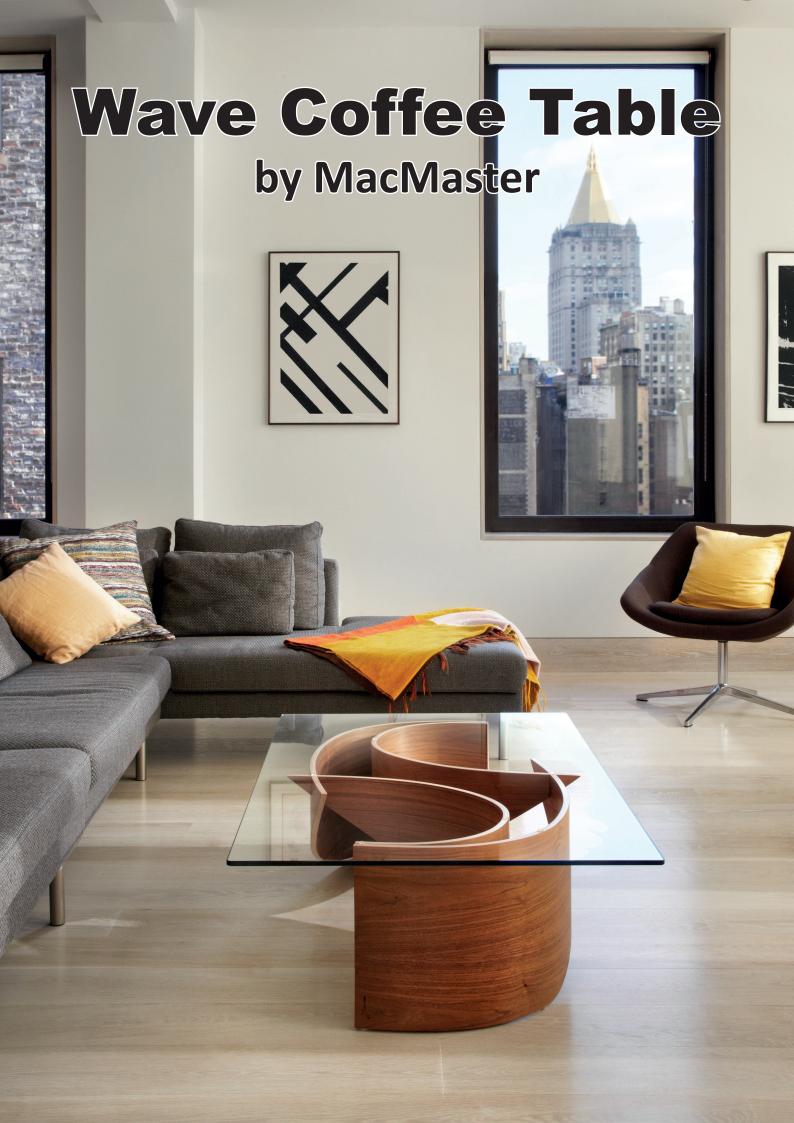

## WAVE COFFEE TABLE by MacMaster

| Materials:        |                                                                                 |
|-------------------|---------------------------------------------------------------------------------|
| - Core            | Birch Plywood (Genus - Betula Pendula) FSC and PEFC Certified                   |
| - Veneer          | American Black Walnut or American White Oak                                     |
|                   | (Genus - Juglans Nigra or Quercas Alba) PEFC Certified                          |
| - Тор             | Glass                                                                           |
| Finishing:        | Walnut or Oak. Bespoke Timber Options or Stained Finishes Available on Request. |
| Glass:            | 10mm / 3/8in Thick Toughend with polished Edge                                  |
| Weight:           | 39kg / 85.98lbs                                                                 |
| Manda atau Basina |                                                                                 |