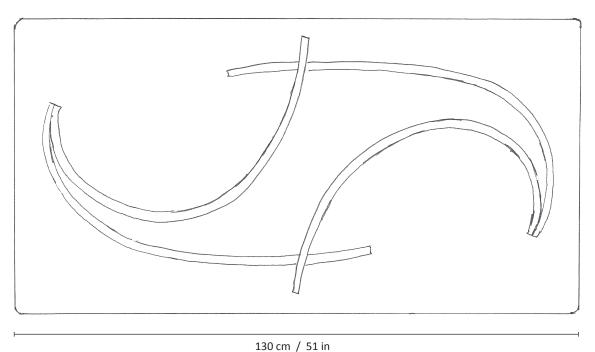

130 (111 / 31 111



## WAVE COFFEE TABLE by MacMaster

| Materials:        |                                                                                 |
|-------------------|---------------------------------------------------------------------------------|
| - Core            | Birch Plywood (Genus - Betula Pendula) FSC and PEFC Certified                   |
| - Veneer          | American Black Walnut or American White Oak                                     |
|                   | (Genus - Juglans Nigra or Quercas Alba) PEFC Certified                          |
| - Тор             | Glass                                                                           |
| Finishing:        | Walnut or Oak. Bespoke Timber Options or Stained Finishes Available on Request. |
| Glass: