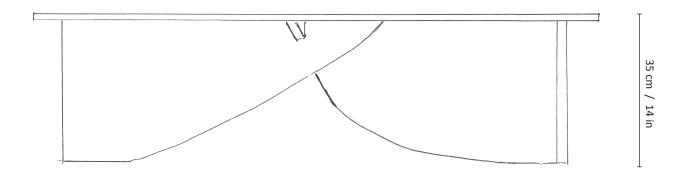

## WAVE COFFEE TABLE by MacMaster

| Materials:        |                                                                                 |
|-------------------|---------------------------------------------------------------------------------|
| - Core            | Birch Plywood (Genus - Betula Pendula) FSC and PEFC Certified                   |
| - Veneer          | American Black Walnut or American White Oak                                     |
|                   | (Genus - Juglans Nigra or Quercas Alba) PEFC Certified                          |
| - Тор             | Glass                                                                           |
| Finishing:        | Walnut or Oak. Bespoke Timber Options or Stained Finishes Available on Request. |
| Glass:            | 10mm / 3/8in Thick Toughend with polished Edge                                  |
| Weight:           | 39kg / 85.98lbs                                                                 |
| Manda atau Basina |                                                                                 |