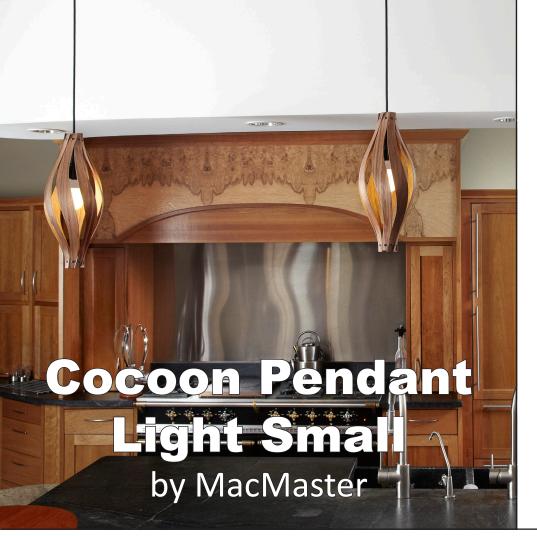

## **COCOON PENDANT LIGHT SMALL** by MacMaster

| Materials:<br>- Core<br>- Veneer | Birch Plywood (Genus - Betula Pendula) FSC and PEFC Certified<br>American Black Walnut or American White Oak<br>(Genus - Juglans Nigra or Quercas Alba) PEFC Certified                                                                                                                                    |
|----------------------------------|-----------------------------------------------------------------------------------------------------------------------------------------------------------------------------------------------------------------------------------------------------------------------------------------------------------|
| Finishing:                       | Walnut or Oak. Bespoke Timber Options or Stained finishes Available on Request.                                                                                                                                                                                                                           |
| Feeding:                         | 220-240 / 120 Volt                                                                                                                                                                                                                                                                                        |
| Cord Set:                        | 1 meter / 39.37in black fabric coated Flex CE/UL (Please notify us if additional flex is required)<br>Lampholder E27/E26<br>Ceiling Rose (CE) 10cm/4in Diameter. (Brushed Stainless Steel)<br>Canopy (UL) 12.5cm/4.9in Diameter. (Brushed Stainless Steel)                                                |
| Bulbs:                           | LED 20 Watt MAX.<br>Please note: We recommend using Energy saving LED which will have higher equivalent Lumen<br>output to Halogen/Incandescent.<br>Please see link below for specific bulb recommendations:<br><u>Calex LED Full Glass Filament Globe Lamp 220-240V 7W 800Im E27 G80, Softline 2700K</u> |
| Weight:                          | 0.28kg / 0.61lbs                                                                                                                                                                                                                                                                                          |
|                                  |                                                                                                                                                                                                                                                                                                           |