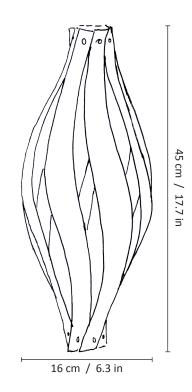

## **COCOON PENDANT LIGHT SMALL** by MacMaster

| Materials:<br>- Core<br>- Veneer | Birch Plywood (Genus - Betula Pendula) FSC and PEFC Certified<br>American Black Walnut or American White Oak<br>(Genus - Juglans Nigra or Quercas Alba) PEFC Certified                                                                                                                                    |
|----------------------------------|-----------------------------------------------------------------------------------------------------------------------------------------------------------------------------------------------------------------------------------------------------------------------------------------------------------|
| Finishing:                       | Walnut or Oak. Bespoke Timber Options or Stained finishes Available on Request.                                                                                                                                                                                                                           |
| Feeding:                         | 220-240 / 120 Volt                                                                                                                                                                                                                                                                                        |
| Cord Set:                        | 1 meter / 39.37in black fabric coated Flex CE/UL (Please notify us if additional flex is required)<br>Lampholder E27/E26<br>Ceiling Rose (CE) 10cm/4in Diameter. (Brushed Stainless Steel)<br>Canopy (UL) 12.5cm/4.9in Diameter. (Brushed Stainless Steel)                                                |
| Bulbs:                           | LED 20 Watt MAX.<br>Please note: We recommend using Energy saving LED which will have higher equivalent Lumen<br>output to Halogen/Incandescent.<br>Please see link below for specific bulb recommendations:<br><u>Calex LED Full Glass Filament Globe Lamp 220-240V 7W 800Im E27 G80, Softline 2700K</u> |
| Weight:                          | 0.28kg / 0.61lbs                                                                                                                                                                                                                                                                                          |
|                                  |                                                                                                                                                                                                                                                                                                           |