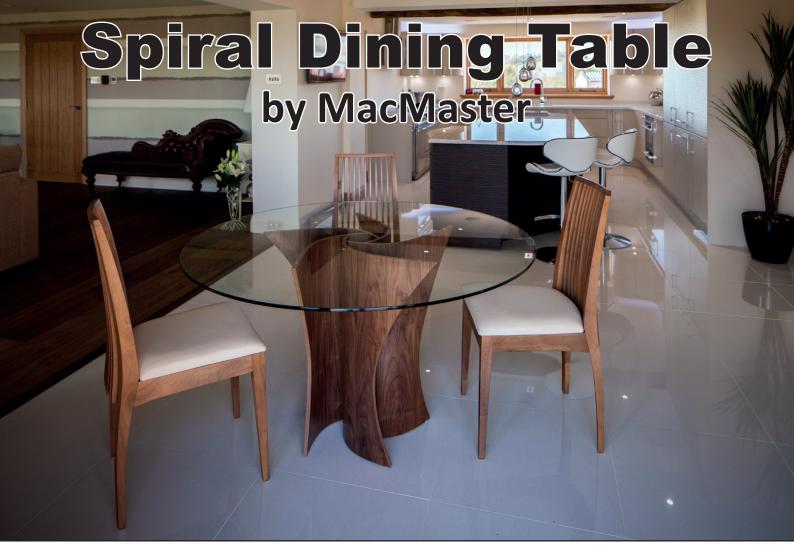

## SPIRAL DINING TABLE by MacMaster

| <ul><li>Core</li><li>Veneer</li><li>Top</li></ul> | Birch Plywood (Genus - Betula Pendula) FSC and PEFC Certified<br>American Black Walnut or American White Oak<br>(Genus - Juglans Nigra or Quercas Alba) PEFC Certified<br>Glass |
|---------------------------------------------------|---------------------------------------------------------------------------------------------------------------------------------------------------------------------------------|
| Finishing:                                        | Walnut or Oak. Bespoke Timber Options or Stained Finishes Available on Request.                                                                                                 |
| Glass:                                            | 10mm / 3/8in Thick Toughend with polished Edge                                                                                                                                  |
| Weight:                                           | Base: 19kg / 42lbs - Glass (120cm): 27kg / 59.5lbs - Glass (135cm): 32kg / 70.5lbs                                                                                              |