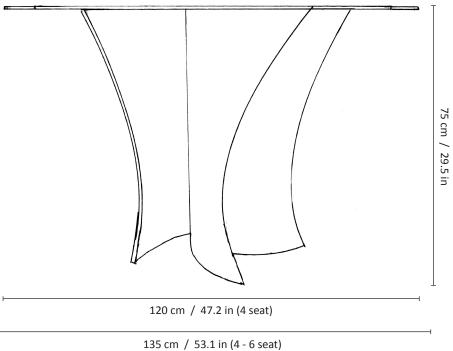

## SPIRAL DINING TABLE by MacMaster

| <ul><li>Core</li><li>Veneer</li><li>Top</li></ul> | Birch Plywood (Genus - Betula Pendula) FSC and PEFC Certified<br>American Black Walnut or American White Oak<br>(Genus - Juglans Nigra or Quercas Alba) PEFC Certified<br>Glass |
|---------------------------------------------------|---------------------------------------------------------------------------------------------------------------------------------------------------------------------------------|
| Finishing:                                        | Walnut or Oak. Bespoke Timber Options or Stained Finishes Available on Request.                                                                                                 |
| Glass:                                            | 10mm / 3/8in Thick Toughend with polished Edge                                                                                                                                  |
| Weight:                                           | Base: 19kg / 42lbs - Glass (120cm): 27kg / 59.5lbs - Glass (135cm): 32kg / 70.5lbs                                                                                              |