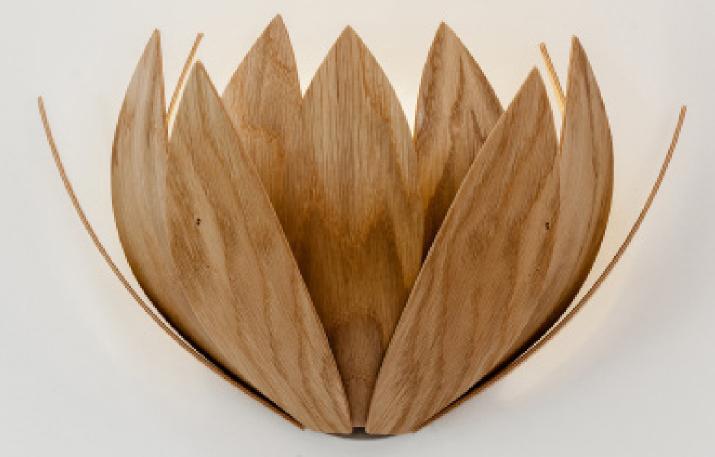

## **Lotus Wall Light**

by MacMaster

31 cm / 12 in

15 cm / 5.9 in

## LOTUS WALL LIGHT by MacMaster

## **Materials:**

- Core

- Veneer

- Bracket

Birch Plywood (Genus - Betula Pendula) FSC and PEFC Certified

American Black Walnut or American White Oak (Genus - Juglans Nigra or Quercas Alba) PEFC Certified

**Brushed Stainless Steel** 

**Finishing:** Walnut or Oak. Bespoke Timber Options or Stained finishes Available on Request.

**Feeding:** 220-240 / 120 Volt

Cord Set: 20 cm / 8 in black fabric coated Flex CE/UL

Lampholder G9

Wall Bracket 12 cm / 4.7 in diameter brushed stainless steel.