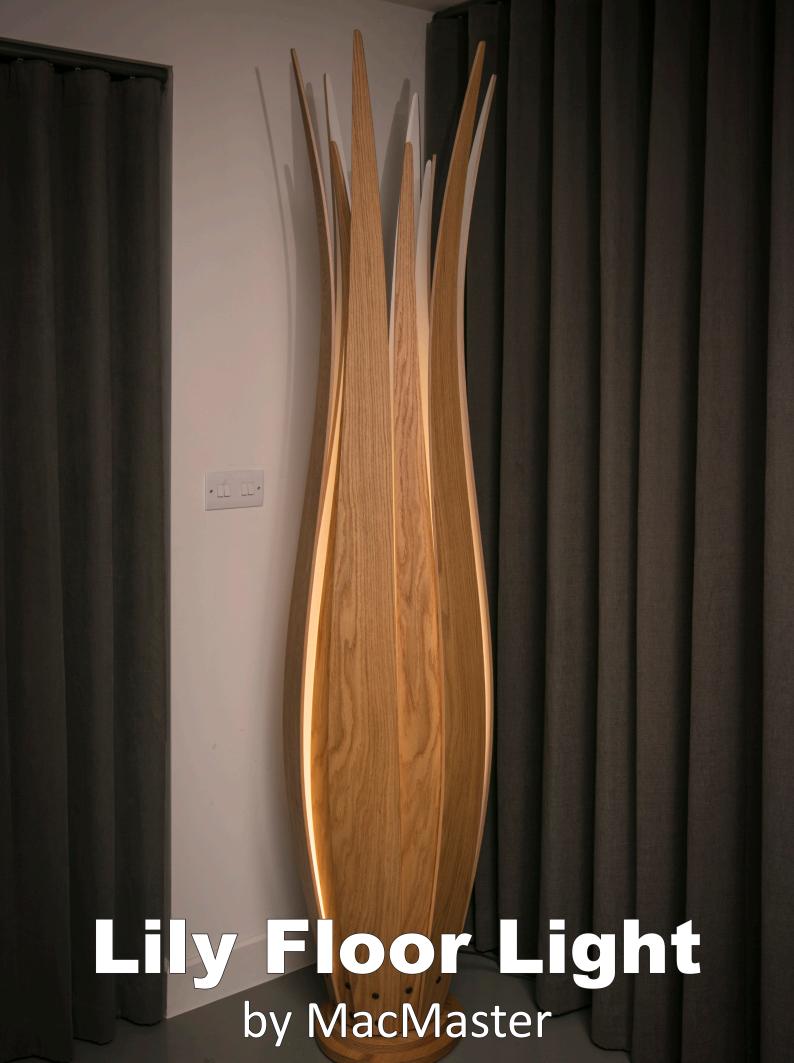

## **Lily Floor Light**

## LILY FLOOR LIGHT by MacMaster

| Materials: |                                                                                                                                                                                                                                                     |
|------------|-----------------------------------------------------------------------------------------------------------------------------------------------------------------------------------------------------------------------------------------------------|
| - Core     | Birch Plywood (Genus - Betula Pendula) FSC and PEFC Certified                                                                                                                                                                                       |
| - Veneer   | American Black Walnut or American White Oak<br>(Genus - Juglans Nigra or Quercas Alba) PEFC Certified                                                                                                                                               |
| Finishing: | Walnut or Oak. Bespoke Timber Options or Stained finishes Available on Request.                                                                                                                                                                     |
| Feeding:   | 220-240 / 120 Volt                                                                                                                                                                                                                                  |
| Cord Set:  | 1.5 meter / 59.05in black fabric coated Flex CE/UL (Please notify us if additional flex is required)<br>Foot switch and Plug CE/UL<br>Lampholder E27/E26                                                                                            |
| Bulbs:     | LED 20 Watt MAX.  Please note: We recommend using Energy saving LED which will have higher equivalent Lumen output to Halogen/Incandescent.  Please see link below for specific bulb recommendations:  Filament LED Dimmable Globe Lamp 240V 8W E27 |