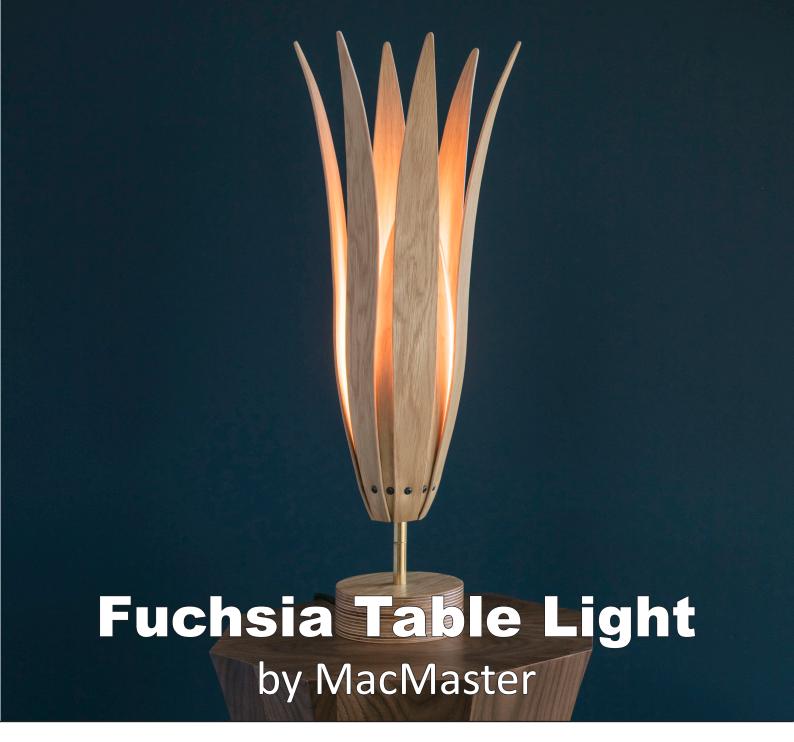

## **Fuchsia Table Light**

## FUCHSIA TABLE LIGHT by MacMaster

| - Core     | Birch Plywood (Genus - Betula Pendula) FSC and PEFC Certified                                                                                                                                                                                       |
|------------|-----------------------------------------------------------------------------------------------------------------------------------------------------------------------------------------------------------------------------------------------------|
| - Veneer   | American Black Walnut or American White Oak<br>(Genus - Juglans Nigra or Quercas Alba) PEFC Certified                                                                                                                                               |
| Finishing: | Walnut or Oak. Bespoke Timber Options or Stained finishes Available on Request.                                                                                                                                                                     |
| Feeding:   | 220-240 / 120 Volt                                                                                                                                                                                                                                  |
| Cord Set:  | 1.5 meter / 59.05in black fabric coated Flex CE/UL (Please notify us if additional flex is required) Foot switch and Plug CE/UL Lampholder E27/E26                                                                                                  |
| Bulbs:     | LED 20 Watt MAX.  Please note: We recommend using Energy saving LED which will have higher equivalent Lumen output to Halogen/Incandescent.  Please see link below for specific bulb recommendations:  Philips Master 8W LED E14 SES Candle DimTone |
|            |                                                                                                                                                                                                                                                     |

1kg / 2.20lbs

**Materials:** 

Weight:

**MacMaster Design** The Guildings, Trimpley, Bewdley, Worcestershire,

**DY12 1PG** Visit by appointments only. T: +44 (0) 1299 861 738

W: www.macmasterdesign.com F: www.facebook.com/Macmaster-Design