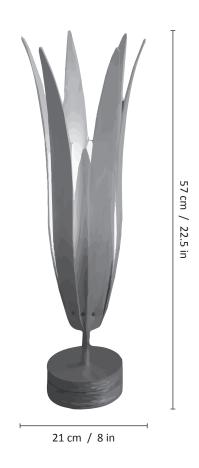

1kg / 2.20lbs

**Materials:** 

Weight:

**MacMaster Design** The Guildings, Trimpley, Bewdley, Worcestershire,

**DY12 1PG** Visit by appointments only. T: +44 (0) 1299 861 738

W: www.macmasterdesign.com F: www.facebook.com/Macmaster-Design