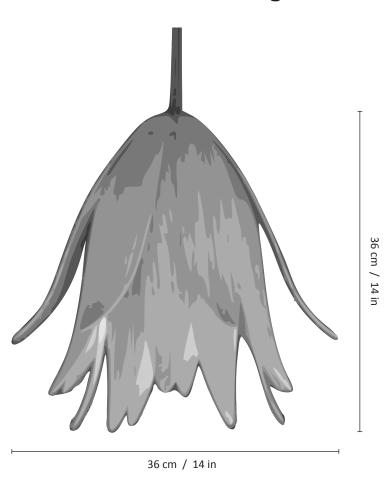

## BLUEBELL PENDANT LIGHT by MacMaster

| Materials: |                                                                                                                                                                                                                                                     |
|------------|-----------------------------------------------------------------------------------------------------------------------------------------------------------------------------------------------------------------------------------------------------|
| - Core     | Birch Plywood (Genus - Betula Pendula) FSC and PEFC Certified                                                                                                                                                                                       |
| - Veneer   | American Black Walnut or American White Oak<br>(Genus - Juglans Nigra or Quercas Alba) PEFC Certified                                                                                                                                               |
| Finishing: | Walnut or Oak. Bespoke Timber Options or Stained finishes Available on Request.                                                                                                                                                                     |
| Feeding:   | 220-240 / 120 Volt                                                                                                                                                                                                                                  |
| Cord Set:  | 1 meter / 39.37in black fabric coated Flex CE/UL (Please notify us if additional flex is required)<br>Lampholder E27/E26                                                                                                                            |
| Bulbs:     | LED 20 Watt MAX.  Please note: We recommend using Energy saving LED which will have higher equivalent Lumen output to Halogen/Incandescent.  Please see link below for specific bulb recommendations:  Filament LED Dimmable Globe Lamp 240V 8W E27 |
| Weight:    | 0.5 kg / 1.10lbs                                                                                                                                                                                                                                    |