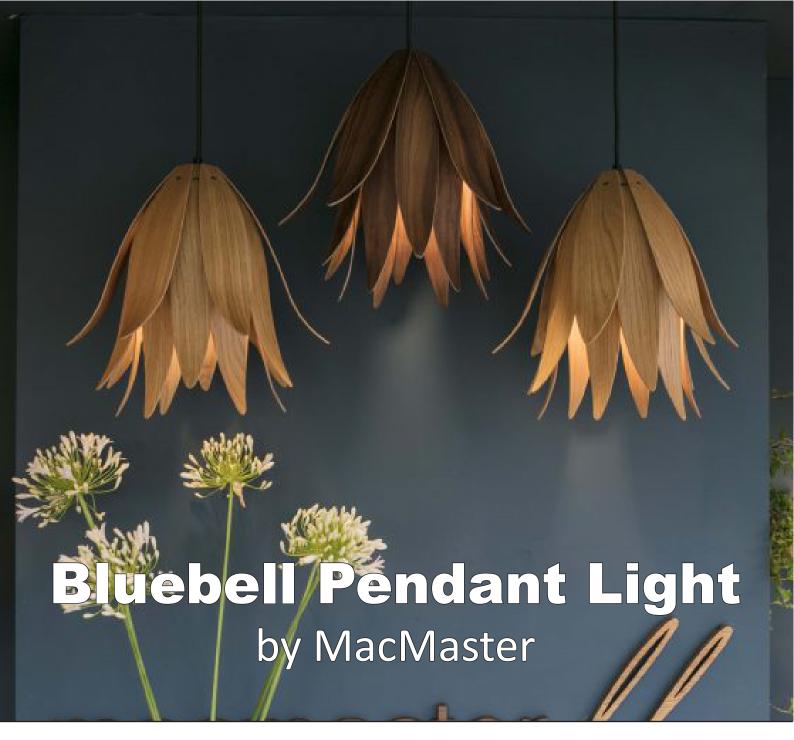

## **Bluebell Pendant Light**

## BLUEBELL PENDANT LIGHT by MacMaster

| Materials: |                                                                                                                                                                                                                                                     |
|------------|-----------------------------------------------------------------------------------------------------------------------------------------------------------------------------------------------------------------------------------------------------|
| - Core     | Birch Plywood (Genus - Betula Pendula) FSC and PEFC Certified                                                                                                                                                                                       |
| - Veneer   | American Black Walnut or American White Oak<br>(Genus - Juglans Nigra or Quercas Alba) PEFC Certified                                                                                                                                               |
| Finishing: | Walnut or Oak. Bespoke Timber Options or Stained finishes Available on Request.                                                                                                                                                                     |
| Feeding:   | 220-240 / 120 Volt                                                                                                                                                                                                                                  |
| Cord Set:  | 1 meter / 39.37in black fabric coated Flex CE/UL (Please notify us if additional flex is required)<br>Lampholder E27/E26                                                                                                                            |
| Bulbs:     | LED 20 Watt MAX.  Please note: We recommend using Energy saving LED which will have higher equivalent Lumen output to Halogen/Incandescent.  Please see link below for specific bulb recommendations:  Filament LED Dimmable Globe Lamp 240V 8W E27 |
| Weight:    | 0.5 kg / 1.10lbs                                                                                                                                                                                                                                    |